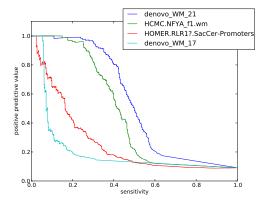

Figure 24: Refined logo for PhyloGibbs motif 12. Window length = 20, no alignments

Precision and Recall Plots of Four Best Performing Motifs:

Figure 25: Sensitivity - positive predictive value plot of 4 best performing motifs