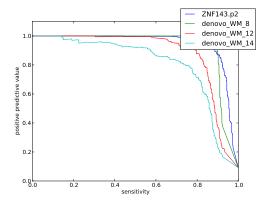

## Precision and Recall Plots of Four Best Performing Motifs:

Figure 25: Sensitivity - positive predictive value plot of 4 best performing motifs